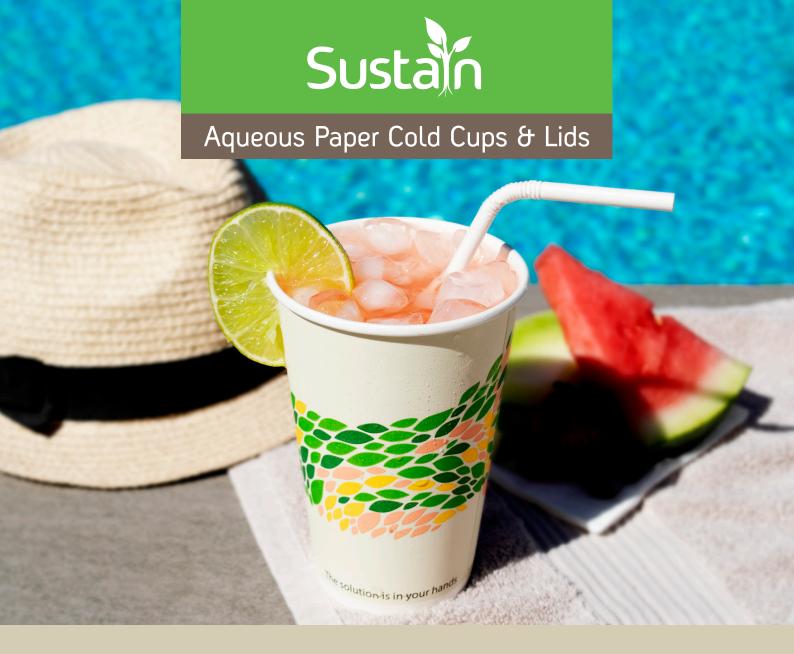

The solution is in your hands

With its bright, colourful leaf design, this is the ideal cup for serving a refreshing cold beverage. This cup is made from renewable paper with a unique water-based barrier coating, eliminating the need for a plastic or bio-plastic lining.