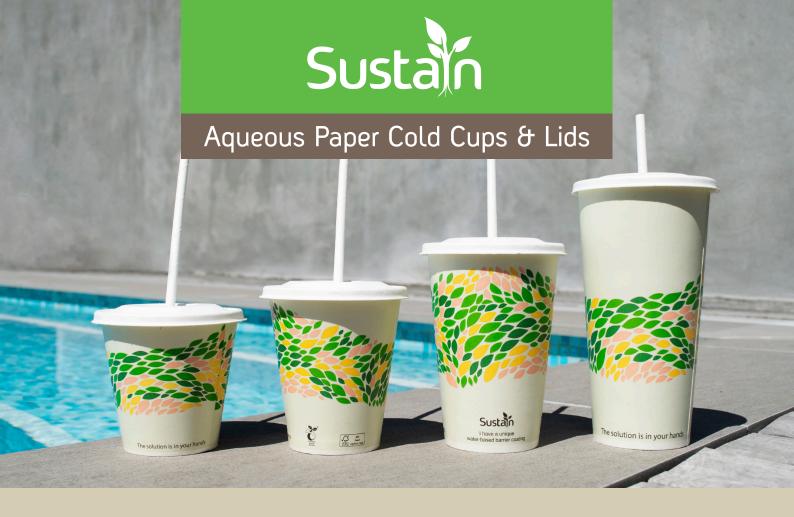

The solution is in your hands.

| CODE      | PRODUCT                | DESCRIPTION                                      | CAPACITY | UOM/QTY  |
|-----------|------------------------|--------------------------------------------------|----------|----------|
| SUSCCA08W | Aqueous Paper Cold Cup | Paperboard/Water-based<br>Barrier Coating (FSC®) | 8oz Wide | CTN/1000 |
| SUSCCA12  | Aqueous Paper Cold Cup | Paperboard/Water-based<br>Barrier Coating (FSC®) | 12oz     | CTN/1000 |
| SUSCCA16  | Aqueous Paper Cold Cup | Paperboard/Water-based<br>Barrier Coating (FSC®) | 16oz     | CTN/1000 |
| SUSCCA22  | Aqueous Paper Cold Cup | Paperboard/Water-based<br>Barrier Coating (FSC®) | 22oz     | CTN/1000 |

| CODE       | PRODUCT  | DESCRIPTION       | CAPACITY                      | UOM/QTY  |  |
|------------|----------|-------------------|-------------------------------|----------|--|
| SUSCCFL090 | Flat Lid | Plant Pulp, White | Fits 12/16/22oz<br>& 8oz Wide | CTN/1000 |  |
| SUSCCDL090 | Dome Lid | Plant Pulp, White | Fits 12/16/22oz<br>& 8oz Wide | CTN/1000 |  |