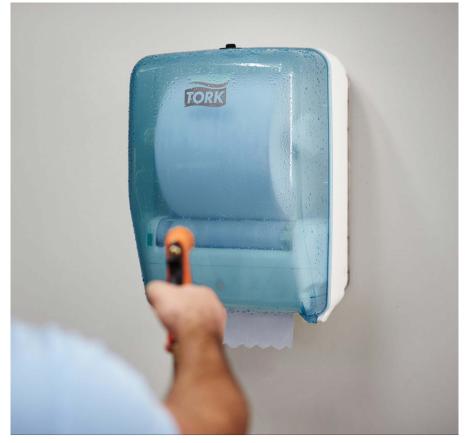

## Hand-towel and wiping solutions

- The Tork Washstation Dispenser is waterproof with high-capacity, hygienic hands-free dispensing with 250m refill for fewer runouts
- HACCP FZP certified system with blue roll for traceability
- The Tork Reflex Dispenser offers one hand, single sheet access to paper from any angle

**Tork Washstation Dispenser W6** 

BW130002

Tork Basic Paper Blue W6

BW473480

Tork Refex Wiping Paper Centrefeed Roll M4

BW473180

Tork Reflex Single Sheet Centrefeed Dispenser M4