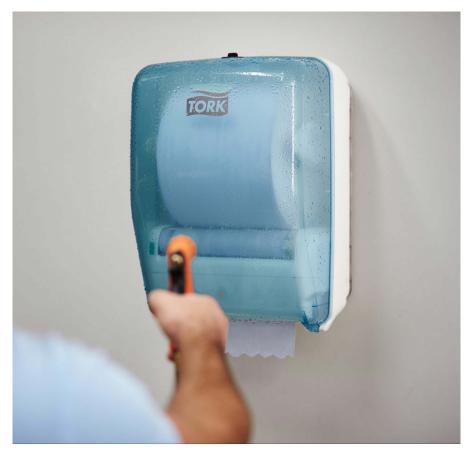

### Hand-towel and wiping solutions

- The Tork Washstation Dispenser is waterproof with high-capacity, hygienic hands-free dispensing with 250m refill for fewer runouts
- HACCP FZP certified system with blue roll for traceability
- The Tork Reflex Dispenser offers one hand, single sheet access to paper from any angle

Tork Washstation Dispenser W6

BW130002

Tork Basic Paper Blue W6

BW473480

Tork Refex Wiping Paper Centrefeed Roll M4

BW473180

Tork Reflex Single Sheet Centrefeed Dispenser M4