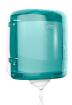

### Hand-towel and wiping solutions

- The Tork Washstation Dispenser is waterproof with high-capacity, hygienic hands-free dispensing with 250m refill for fewer runouts
- HACCP FZP certified system with blue roll for traceability
- The Tork Reflex Dispenser offers one hand, single sheet access to paper from any angle

Tork Washstation Dispenser W6

BW130002

Tork Basic Paper Blue W6

BW473480

Tork Refex Wiping Paper Centrefeed Roll M4

BW473180

Tork Reflex Single Sheet Centrefeed Dispenser M4