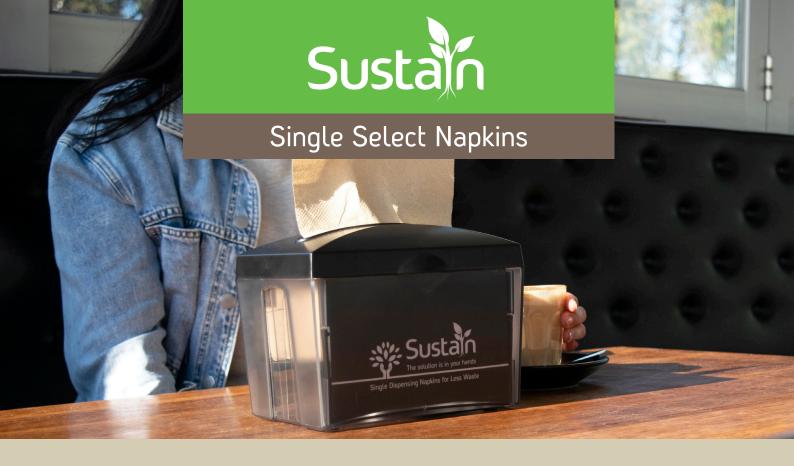

The solution is in your hands

Sustain's Single Select Napkin solution is designed to encourage a reduction in napkin usage and waste. The dispenser features a blank space on the back of the promo card where you can display your brand.