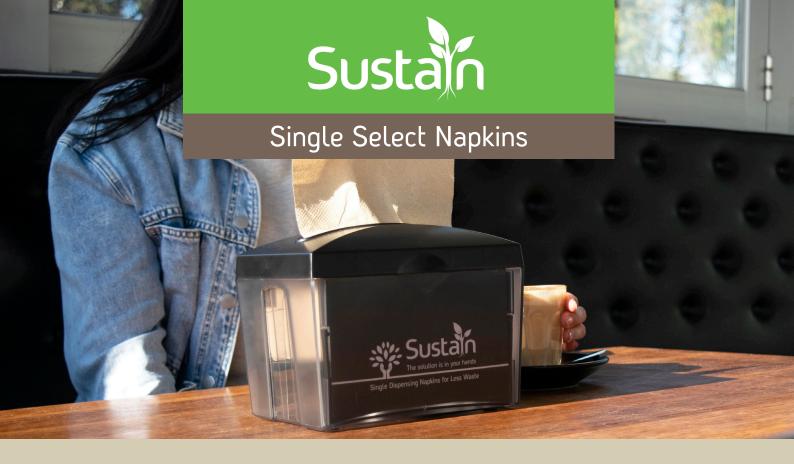

The solution is in your hands

Sustain's Single Select Napkin solution is designed to encourages a reduction in napkin usage and waste. The dispenser features a blank space on the back of the promo card where you can display your brand.