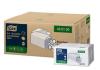

### Hand-towel and wiping solutions

- The Tork Washstation Dispenser is waterproof with high-capacity, hygienic hands-free dispensing with 250m refill for fewer runouts
- HACCP FZP certified system with blue roll for traceability
- The Tork Reflex Dispenser offers one hand, single sheet access to paper from any angle

BW651420

Tork Washstation Dispenser W6

BW130002

Tork Basic Paper Blue W6

BW473480

Tork Refex Wiping Paper Centrefeed Roll M4

BW473180

Tork Reflex Single Sheet Centrefeed Dispenser M4