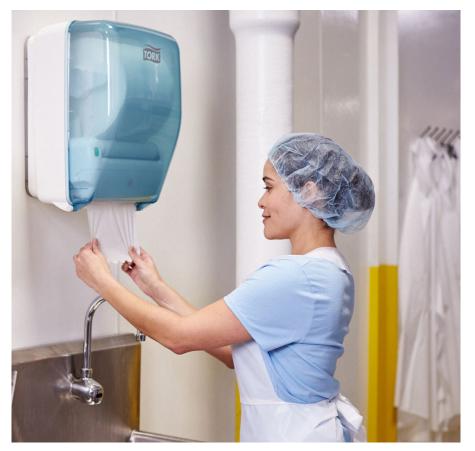

### Hand-towel and wiping solutions

- The Tork Washstation Dispenser is waterproof with high-capacity, hygienic hands-free dispensing with 250m refill for fewer runouts
- HACCP FZP certified system with blue roll for traceability
- The Tork Reflex Dispenser offers one hand, single sheet access to paper from any angle

BW651420

Tork Washstation Dispenser W6

BW130002

Tork Basic Paper Blue W6

BW473480

Tork Refex Wiping Paper Centrefeed Roll M4

BW473180

Tork Reflex Single Sheet Centrefeed Dispenser M4