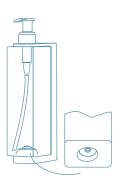

#### SINGLE BRACKET IN ABS

Brackets can be supplied: with screws RGPDSNE CT/20

with adhesive tape RGPDBNE CT/20 to fix them to the wall.

Anti-theft system: the bottle is locked into the bracket.

Laser lot number guarantees the integrity of the contents of each dispenser.