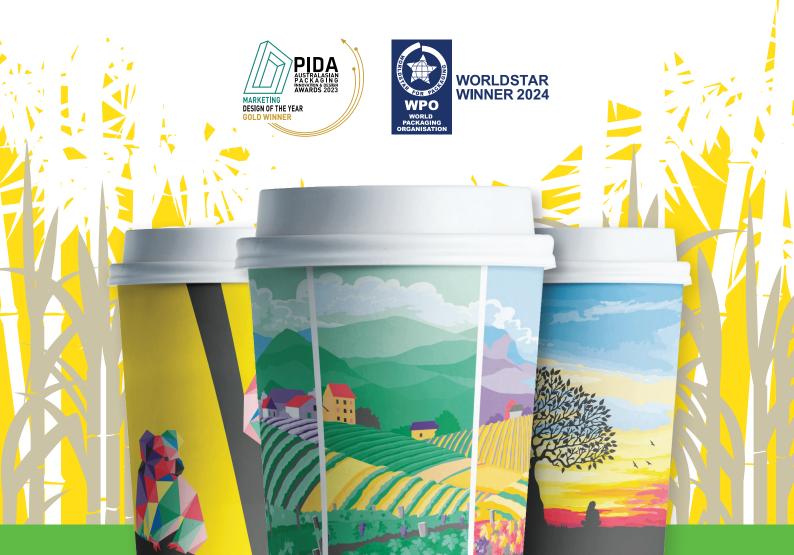

## Sustain's **OzHarvest Collection** Aqueous Cups Feeding Australians in Need

Sustain's OzHarvest Collection cups are made from renewable paper and are ABA certified compostable in industrial facilities. By purchasing cups from the collection, you contribute to the fight against food waste. Every carton of cups purchased will supply two meals to those who need it most.

OzHarvest is committed to saving surplus food from landfill and redirecting it to those in need. Everybody deserves access to quality nutritious food. Make your coffee count! Help nourish Australia.

| CODE         | PRODUCT         | DESCRIPTION                                                       | CAPACITY                   | UOM/QTY  |
|--------------|-----------------|-------------------------------------------------------------------|----------------------------|----------|
| SUSSWOZHC04  | Single Wall Cup | Paper/Water-Based Barrier Coating,<br>OzHarvest Collection (FSC®) | 4oz                        | CTN/2000 |
| SUSSWOZHC06  | Single Wall Cup | Paper/Water-Based Barrier Coating,<br>OzHarvest Collection (FSC®) | 6oz                        | CTN/1000 |
| SUSSWOZHC08  | Single Wall Cup | Paper/Water-Based Barrier Coating,<br>OzHarvest Collection (FSC®) | 8oz                        | CTN/1000 |
| SUSSWOZHC08W | Single Wall Cup | Paper/Water-Based Barrier Coating,<br>OzHarvest Collection (FSC®) | 8oz Wide                   | CTN/1000 |
| SUSSWOZHC12  | Single Wall Cup | Paper/Water-Based Barrier Coating,<br>OzHarvest Collection (FSC®) | 12oz                       | CTN/1000 |
| SUSSWOZHC16  | Single Wall Cup | Paper/Water-Based Barrier Coating,<br>OzHarvest Collection (FSC®) | 16oz                       | CTN/1000 |
| SUSDWOZHC08  | Double Wall Cup | Paper/Water-Based Barrier Coating,<br>OzHarvest Collection (FSC®) | 8oz                        | CTN/500  |
| SUSDWOZHC08W | Double Wall Cup | Paper/Water-Based Barrier Coating,<br>OzHarvest Collection (FSC®) | 8oz Wide                   | CTN/500  |
| SUSDWOZHC12  | Double Wall Cup | Paper/Water-Based Barrier Coating,<br>OzHarvest Collection (FSC®) | 12oz                       | CTN/500  |
| SUSDWOZHC16  | Double Wall Cup | Paper/Water-Based Barrier Coating,<br>OzHarvest Collection (FSC®) | 16oz                       | CTN//500 |
| SUSHCL4      | Hot Cup Lid     | Natural/PLA (Polylactic Acid)                                     | Fits 4oz                   | CTN/2000 |
| SUSHCL8      | Hot Cup Lid     | Natural/PLA (Polylactic Acid)                                     | Fits 8oz<br>Standard       | CTN/1000 |
| SUSHCL12/16  | Hot Cup Lid     | Natural/PLA (Polylactic Acid)                                     | Fits 12/16oz<br>& 8oz Wide | CTN/1000 |
| SUSHCLP8     | Hot Cup Lid     | White/Sugarcane Pulp                                              | Fits 8oz<br>Standard       | CTN/1000 |
| SUSHCLP12/16 | Hot Cup Lid     | White/Sugarcane Pulp                                              | Fits 12/16oz<br>& 8oz Wide | CTN/1000 |