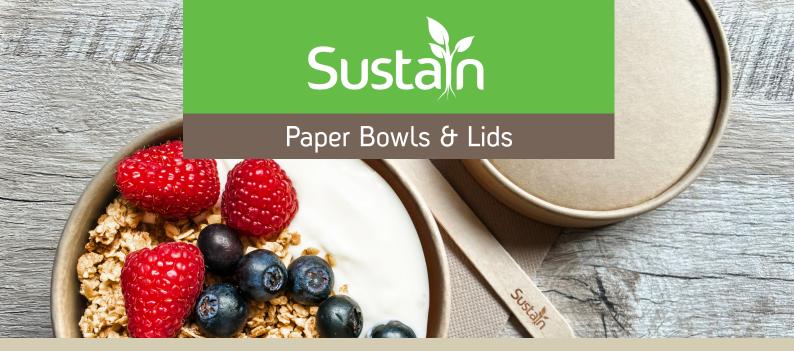

The solution is in your hands

| PAPER BOWLS |                            |             |          |          |         |  |  |  |
|-------------|----------------------------|-------------|----------|----------|---------|--|--|--|
| CODE        | DESCRIPTION                | COLOUR      | CAPACITY | UOM/QTY  | PRODUCT |  |  |  |
| SUSBRP08W   | Paper Bowl/Round Container | White       | 8oz      | CTN/1000 |         |  |  |  |
| SUSBRP12W   | Paper Bowl/Round Container | White       | 12oz     | CTN/500  |         |  |  |  |
| SUSBRP16W   | Paper Bowl/Round Container | White       | 16oz     | CTN/500  |         |  |  |  |
| SUSBRP24W   | Paper Bowl/Round Container | White       | 24oz     | CTN/500  |         |  |  |  |
| SUSBRP08K   | Paper Bowl/Round Container | Kraft Brown | 8oz      | CTN/1000 |         |  |  |  |
| SUSBRP12K   | Paper Bowl/Round Container | Kraft Brown | 12oz     | CTN/500  |         |  |  |  |
| SUSBRP16K   | Paper Bowl/Round Container | Kraft Brown | 16oz     | CTN/500  |         |  |  |  |
| SUSBRP24K   | Paper Bowl/Round Container | Kraft Brown | 24oz     | CTN/500  |         |  |  |  |