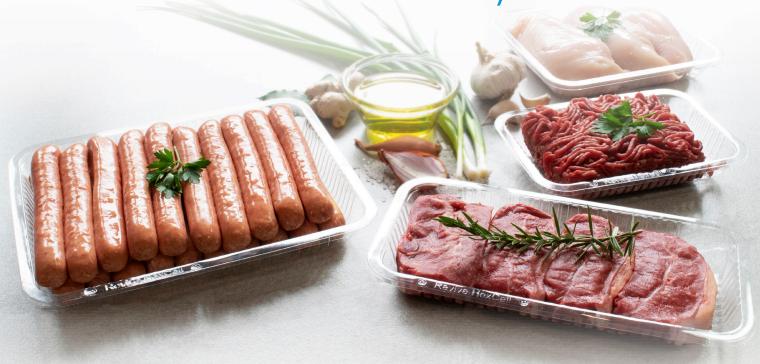

## Revive

HexCell rPET Trays

| CODE      | DESCRIPTION              | COLOUR | DIMENSIONS | UOM/QTY |
|-----------|--------------------------|--------|------------|---------|
| REVHXC85  | Revive HexCell rPET Tray | Clear  | 8 x 5"     | CT/660  |
| REVHXC87  | Revive HexCell rPET Tray | Clear  | 8 x 7"     | CT/500  |
| REVHXC115 | Revive HexCell rPET Tray | Clear  | 11 x 5"    | CT/420  |
| REVHXC119 | Revive HexCell rPET Tray | Clear  | 11 x 9"    | CT/280  |

## Innovative Liquid Retention Technology

Revive HexCell Trays are designed to capture and retain liquid in the cells at the base of the tray - helping to prevent leakage through the overwrap and eliminating the need for soaker pads.

## Contains Recycled Content

Revive HexCell Trays are made using recycled materials rather than using only virgin material. Purchasing products made from recycled materials helps to support the recycling economy.