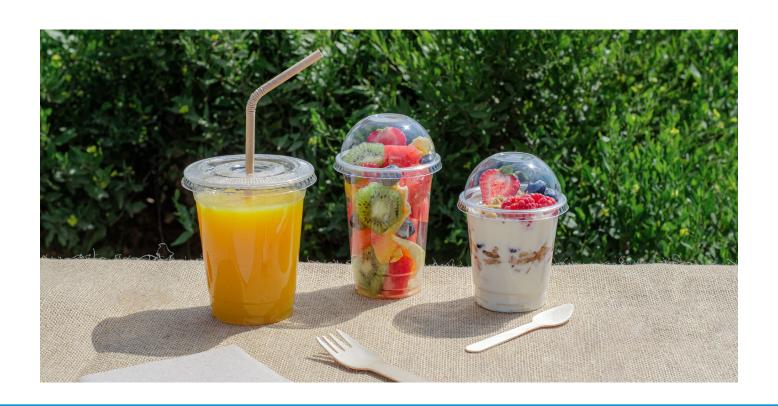

## **Cold Cups**

With a range of six cups and matching lids this product is disposable and convenient. As an rPET product they are easily recyclable through kerbside council collections. The clear cups are strong and crack resistant, ideal for cold drinks such as smoothies, beer, juices, slushies and more.

#### Cold Cup, rPET, Clear

| CODE     | CAPACITY     | RIM DIAMETER | UOM/QTY |
|----------|--------------|--------------|---------|
| REVRPC08 | 8oz / 235ml  | 78mm         | CT/1000 |
| REVRPC10 | 10oz / 295ml | 78mm         | CT/1000 |
| REVRPC12 | 12oz / 420ml | 92mm         | CT/1000 |
| REVRPC16 | 16oz / 540ml | 98mm         | CT/1000 |
| REVRPC20 | 20oz / 585ml | 98mm         | CT/1000 |

#### Flat Lid, rPET, Straw Slot, Clear

| CODE         | CAPACITY                 | RIM DIAMETER | UOM/QTY |
|--------------|--------------------------|--------------|---------|
| REVRPFL08/10 | Fits 8-10oz / 235-295ml  | 78mm         | CT/1000 |
| REVRPFL12    | Fits 12oz / 420-425ml    | 92mm         | CT/1000 |
| REVRPFL16/20 | Fits 16-20oz / 540-585ml | 98mm         | CT/1000 |

#### **Strawless Sipper Lid, rPET, Clear**

| CODE         | CAPACITY                 | RIM DIAMETER | UOM/QTY |
|--------------|--------------------------|--------------|---------|
| REVRPSL16/20 | Fits 16/20oz / 540-585ml | 98mm         | CT/1000 |