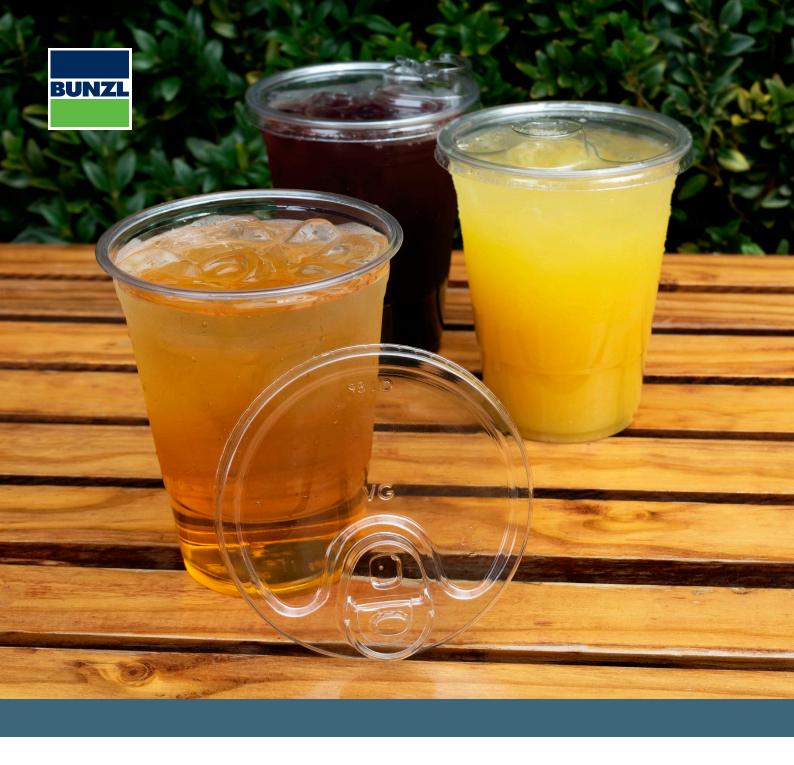

# **Cold Cups, Lids & HexCell Trays**

The Revive range of rPET (recycled polyethylene) packaging offers the value, variety and selection your business requires and your customers expect.

## **Cold Cups**

With a range of six cups and matching lids this product is disposable and convenient. As an rPET product they are easily recyclable through kerbside council collections. The clear cups are strong and crack resistant, ideal for cold drinks such as smoothies, beer, juices, slushies and more.

#### Cold Cup, rPET, Clear

| CODE     | CAPACITY     | RIM DIAMETER | UOM/QTY |
|----------|--------------|--------------|---------|
| REVRPC08 | 8oz / 235ml  | 78mm         | CT/1000 |
| REVRPC10 | 10oz / 295ml | 78mm         | CT/1000 |
| REVRPC12 | 12oz / 420ml | 92mm         | CT/1000 |
| REVRPC16 | 16oz / 540ml | 98mm         | CT/1000 |
| REVRPC20 | 20oz / 585ml | 98mm         | CT/1000 |

#### Flat Lid, rPET, Straw Slot, Clear

| CODE         | CAPACITY                 | RIM DIAMETER | UOM/QTY |
|--------------|--------------------------|--------------|---------|
| REVRPFL08/10 | Fits 8-10oz / 235-295ml  | 78mm         | CT/1000 |
| REVRPFL12    | Fits 12oz / 420-425ml    | 92mm         | CT/1000 |
| REVRPFL16/20 | Fits 16-20oz / 540-585ml | 98mm         | CT/1000 |

#### **Strawless Sipper Lid, rPET, Clear**

| CODE         | CAPACITY                 | RIM DIAMETER | UOM/QTY |
|--------------|--------------------------|--------------|---------|
| REVRPSL16/20 | Fits 16/20oz / 540-585ml | 98mm         | CT/1000 |