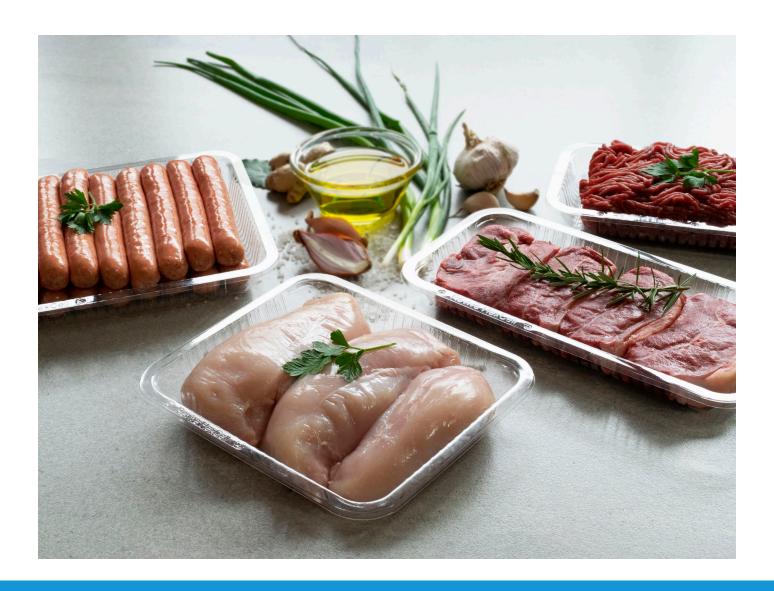

## **HexCell Trays**

Revive HexCell Meat Trays are made using recycled PET, rather than only virgin material, and (once rinsed) can be easily recycled in co-mingled recycling. The hexagonal cells at the base of the tray capture and retain liquid, helping to prevent leakage through the overwrap/film and eliminating the need for soaker pads.

#### **HexCell Meat Trays**

| CODE      | DESCRIPTION                    | UOM    |
|-----------|--------------------------------|--------|
| REVHXC85  | Revive HexCell Trays / 8 x 5"  | CT/660 |
| REVHXC87  | Revive HexCell Trays / 8 x 7"  | CT/500 |
| REVHXC115 | Revive HexCell Trays / 11 x 5" | CT/420 |
| REVHXC119 | Revive HexCell Trays/ 11 x 9"  | CT/280 |