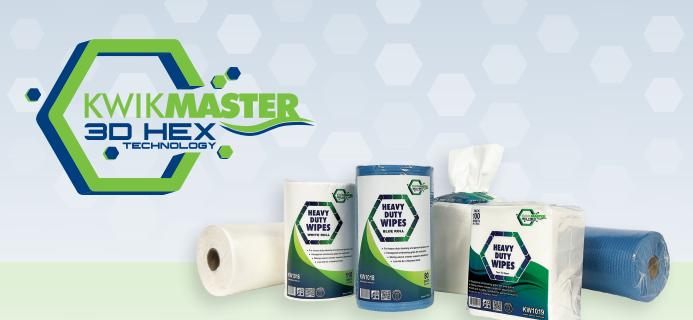

## **Wipes and Wipers**

3D Hex Technology provides quality heavy duty wipes and wipers to create a new standard in cleaning. The hexagonal embossed 3D Hex paper grips dirt, dust and other particles to ensure a streak free and lint free finish and save you time and effort. Super absorbent while remaining strong, 3D Hex Technology is soft to use on sensitive surfaces – whether wet or dry.

Available in rolls and single dispenser sheets. HACCP International certified as a food safe product.

**TRAPS PARTICLES** 3D Hex Technology grips dirt and grime.

SOFT & PLIABLE Safe for use on sensitive surfaces.

**STRONG** Specially formulated weave delivershigh wet and dry strength.

| CODE   | SHEETS | SHEET SIZE  | COLOUR | PACKAGING | HACCP<br>INTERNATIONAL<br>CERTIFIED |
|--------|--------|-------------|--------|-----------|-------------------------------------|
| KW1016 | 110    | 225 x 380mm | White  | Roll      | Yes                                 |
| KW1018 | 80     | 245 x 420mm | Blue   | Roll      | Yes                                 |
| KW1019 | 100    | 280 x 350mm | White  | Pack      | Yes                                 |