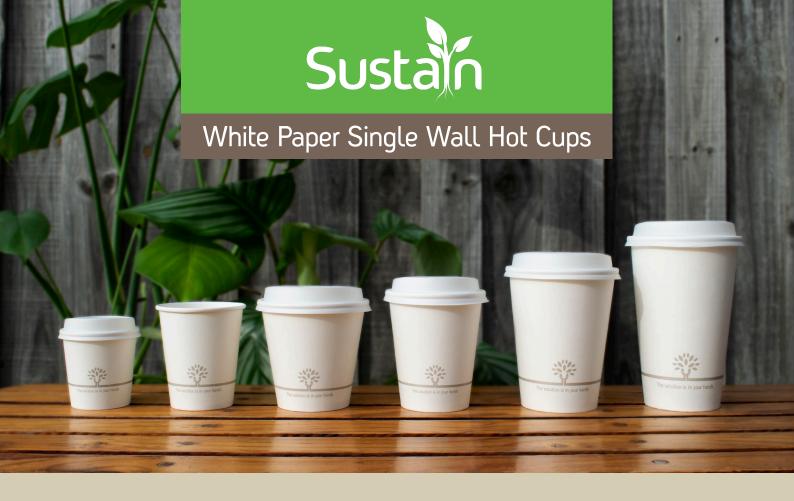

Made from well-managed, Forest Stewardship Council (FSC®) certified forests and other controlled sources, these single wall hot cups are lined with BioPBS and are a great sustainable alternative to the traditional coffee cup.

| CODE         | PRODUCT             | DESCRIPTION                    | CAPACITY                   | UOM/QTY  |
|--------------|---------------------|--------------------------------|----------------------------|----------|
| SUSSWW04     | Single Wall Hot Cup | White / Paper / Bio PBS (FSC®) | 4oz                        | CTN/2000 |
| SUSSWW06     | Single Wall Hot Cup | White / Paper / Bio PBS (FSC®) | 6oz                        | CTN/1000 |
| SUSSWW08     | Single Wall Hot Cup | White / Paper / Bio PBS (FSC®) | 8oz                        | CTN/1000 |
| SUSSWW08W    | Single Wall Hot Cup | White / Paper / Bio PBS (FSC®) | 8oz Wide                   | CTN/1000 |
| SUSSWW12     | Single Wall Hot Cup | White / Paper / Bio PBS (FSC®) | 12oz                       | CTN/1000 |
| SUSSWW16     | Single Wall Hot Cup | White / Paper / Bio PBS (FSC®) | 16oz                       | CTN/1000 |
| SUSHCL4      | Hot Cup Lid         | Natural/PLA (Polylactic Acid)  | Fits 4oz                   | CTN/2000 |
| SUSHCL8      | Hot Cup Lid         | Natural/PLA (Polylactic Acid)  | Fits 8oz<br>Standard       | CTN/1000 |
| SUSHCL12/16  | Hot Cup Lid         | Natural/PLA (Polylactic Acid)  | Fits 12/16oz<br>& 8oz Wide | CTN/1000 |
| SUSHCLP8     | Hot Cup Lid         | White/Sugarcane Pulp           | Fits 8oz                   | CTN/1000 |
| SUSHCLP12/16 | Hot Cup Lid         | White/Sugarcane Pulp           | Fits 12/16oz<br>& 8oz Wide | CTN/1000 |