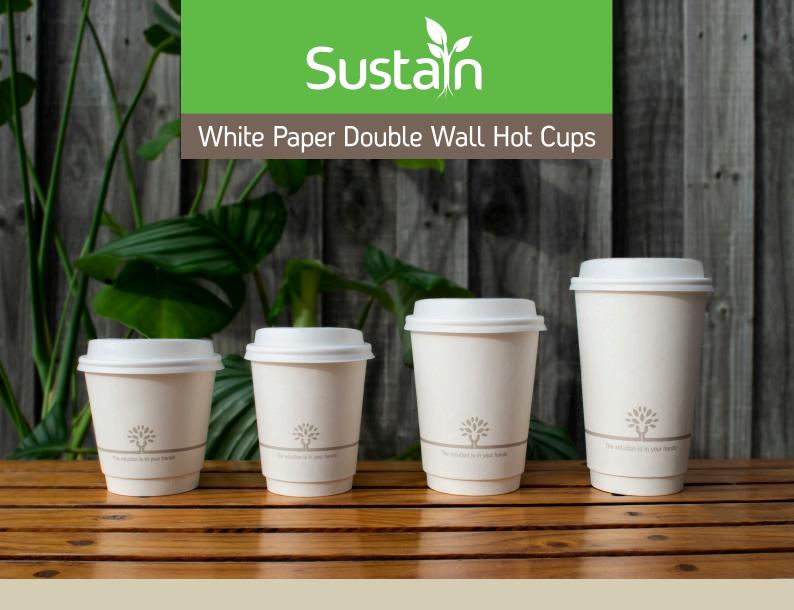

The solution is in your hands

Designed with double wall insulation, these cups are ideal for hot drinks on the go. With a BioPBS (Bio-based Polybutylene Succinate) lining, these white paper hot cups are also designed to allow businesses to stamp their own logo or company name on the cup.

| CODE         | PRODUCT             | DESCRIPTION                    | CAPACITY                   | UOM/QTY  |
|--------------|---------------------|--------------------------------|----------------------------|----------|
| SUSDWW08     | Double Wall Hot Cup | White / Paper / Bio PBS (FSC®) | 8oz                        | CTN/500  |
| SUSDWW08W    | Double Wall Hot Cup | White / Paper / Bio PBS (FSC®) | 8oz Wide                   | CTN/500  |
| SUSDWW12     | Double Wall Hot Cup | White / Paper / Bio PBS (FSC®) | 12oz                       | CTN/500  |
| SUSDWW16     | Double Wall Hot Cup | White/Paper/BioPBS (FSC®)      | 16oz                       | CTN/500  |
| SUSHCL8      | Hot Cup Lid         | Natural/PLA (Polylactic Acid)  | Fits 8oz<br>Standard       | CTN/1000 |
| SUSHCL12/16  | Hot Cup Lid         | Natural/PLA (Polylactic Acid)  | Fits 12/16oz<br>& 8oz Wide | CTN/1000 |
| SUSHCLP8     | Hot Cup Lid         | White/Sugarcane Pulp           | Fits 8oz                   | CTN/1000 |
| SUSHCLP12/16 | Hot Cup Lid         | White/Sugarcane Pulp           | Fits 12/16oz<br>& 8oz Wide | CTN/1000 |