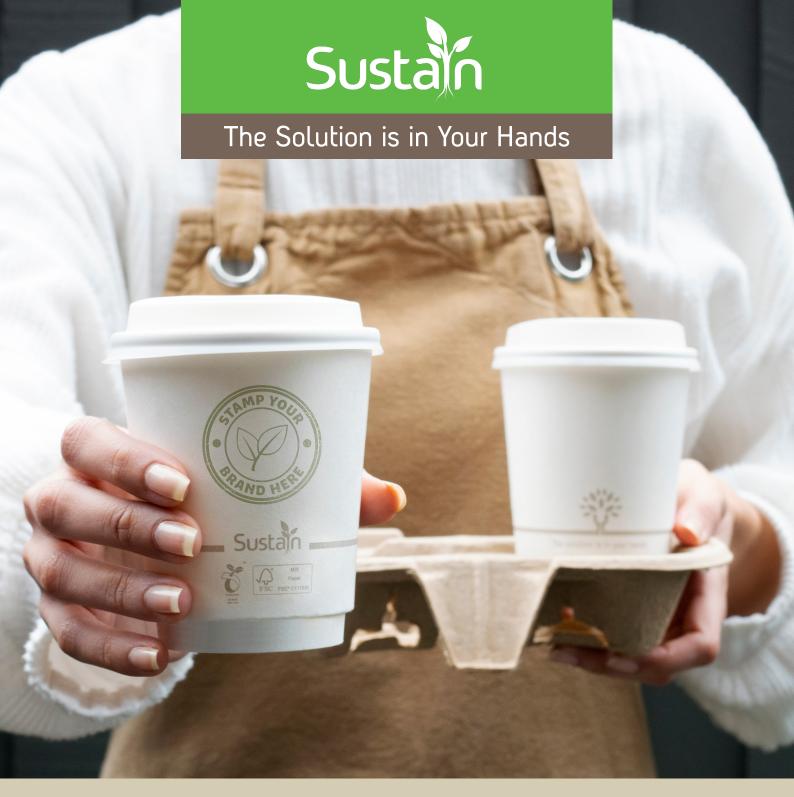

The solution is in your hands

Designed with double wall insulation, these cups are ideal for hot drinks on the go. With a BioPBS (Bio-based Polybutylene Succinate) lining, these white paper hot cups are also designed to allow businesses to stamp their own logo or company name on the cup.

Made from well-managed, Forest Stewardship Council (FSC®) certified forests and other controlled sources, these single wall hot cups are lined with BioPBS and are a great sustainable alternative to the traditional coffee cup.

The lining of these cups is made from BioPBS (biobased polybutylene succinate), a bio-plastic derived from natural, renewable sources such as sugarcane and corn, instead of a traditional oil-based plastic lining.