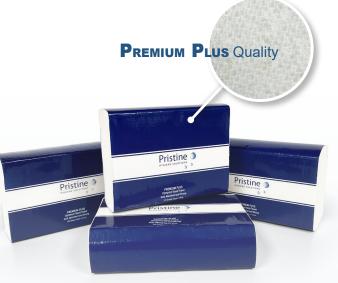

## **PREMIUM PLUS Hand Towel**

The **PREMIUM PLUS** washroom range includes Through-Air-Dried (TAD) hand towels – a high-quality, softer product. With a unique dimpled pattern for extra absorbency, **PREMIUM PLUS** hand towels reduce waste and are a cost-effective solution for high traffic washrooms.

# **PREMIUM PLUS** hand towels improve hand hygiene in washroom settings and are available in four sizes, all of which are compatible with a Pristine Dispenser.

Pristine

HYGIENE SOLUTIONS

#### Features & Benefits

- **PREMIUM PLUS** quality
- TAD Technology for greater softness
- Unique dimpled pattern for extra absorbency
- Less paper usage reduces waste and delivers value
- Interleaved for easy, single sheet dispensing