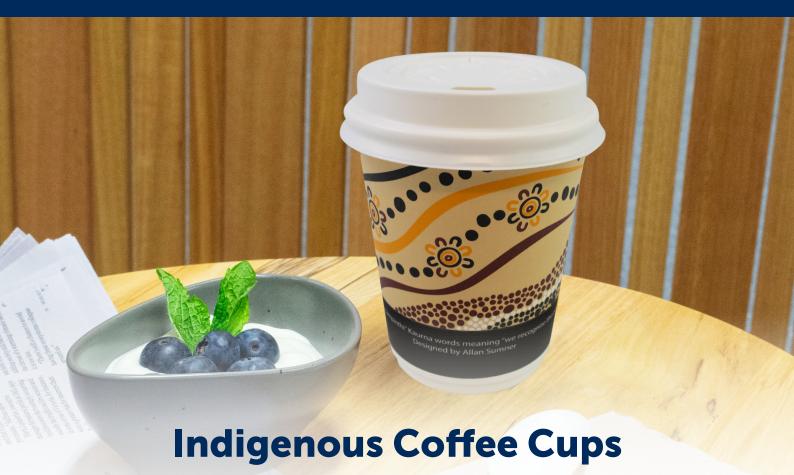

Katermaster is committed to building strong relationships between Aboriginal and Torres Strait Islander peoples and other Australians. The Indigenous coffee cup range is Supply Nation Certified and designed by Corporate Connect.AB Indigenous artists.

Made from premium grade board for sturdy wall construction and excellent insultation, cups come in 8oz and 12oz sizes, available with tight-fitting lids. They're ideal for specialty coffee outlets, takeaway restaurants and cafes.